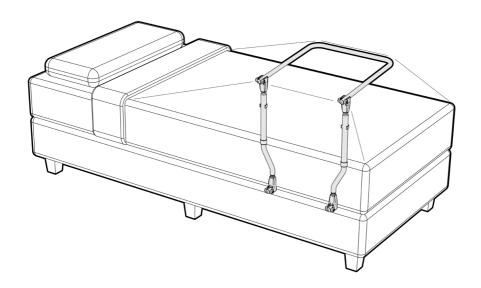

### **USAGE GUIDELINES**

Please follow these guidelines when using the adjustable blanket support.

Prior to putting the top sheet / blankets etc on the bed - slide the blanket support in between the base of the bed and the mattress. Then place the bedding over the top of the frame to suspend over the person in bed.

Do not place anything on top of the blanket support other than bedding.

Maximum Supportive Load: **10kg** 