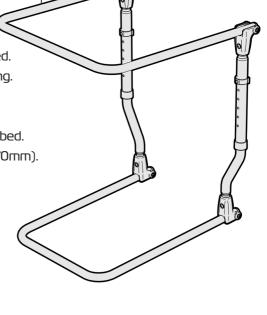

### **SET UP: UNFOLD BLANKET SUPPORT**

Please follow these instructions to adjust the height of the adjustable blanket support.

- 1. Position the blanket support on its back as shown.
- 2. Remove both the press pins from the frame.

- 3. Pull out the frame to the required height:
  - Hole 1: **565mm**
  - Hole 2: **590mm**
  - Hole 3: **615mm**
  - Hole 4: **640mm**
  - Hole 5: **665mm**
  - Hole 6: **690mm**