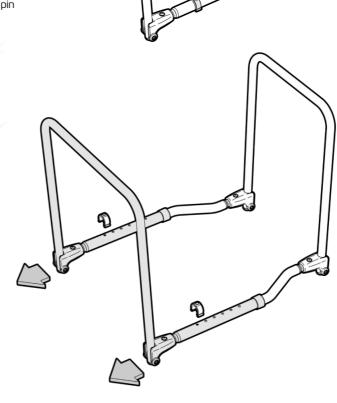

### **SET UP: UNFOLD BLANKET SUPPORT**

Please follow these instructions to adjust the height of the adjustable blanket support.

- 1. Position the blanket support on its back as shown.
- 2. Remove both the press pins from the frame.

- 3. Pull out the frame to the required height:
  - Hole 1: **565mm**
  - Hole 2: **590mm**
  - Hole 3: **615mm**
  - Hole 4: **640mm**
  - Hole 5: **665mm**
  - Hole 6: **690mm**