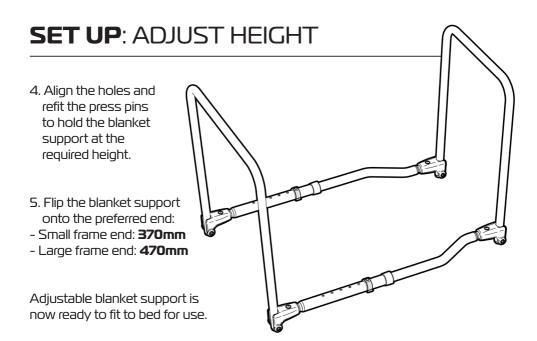

### **SET UP: UNFOLD BLANKET SUPPORT**

Please follow these instructions to adjust the height of the adjustable blanket support.

- 1. Position the blanket support on its back as shown.
- 2. Remove both the press pins from the frame.

- 3. Pull out the frame to the required height:
  - Hole 1: **565mm**
  - Hole 2: **590mm**
  - Hole 3: **615mm**
  - Hole 4: **640mm**
  - Hole 5: **665mm**
  - Hole 6: **690mm**