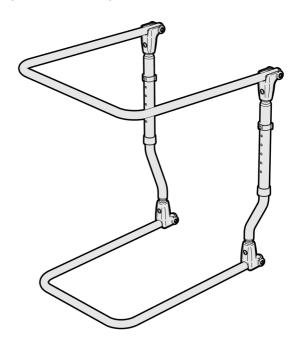

- Folds flat for transport and storage (70mm).

- Lightweight (2.5kg).

(All dimensions shown are nominal)

Widths:

Small frame end: **355mm** Large frame end: **455mm** 

Depth: **500mm** 

Heights: **6 settings** 