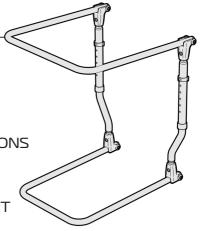

#### **SET UP: UNFOLD BLANKET SUPPORT**

Please follow these instructions to unfold the adjustable blanket support.

3.

### **SET UP: UNFOLD BLANKET SUPPORT**

Please follow these instructions to adjust the height of the adjustable blanket support.

- 1. Position the blanket support on its back as shown.
- 2. Remove both the press pins from the frame.

- 3. Pull out the frame to the required height:
  - Hole 1: **565mm**
  - Hole 2: **590mm**
  - Hole 3: **615mm**
  - Hole 4: **640mm**
  - Hole 5: **665mm**
  - Hole 6: **690mm**