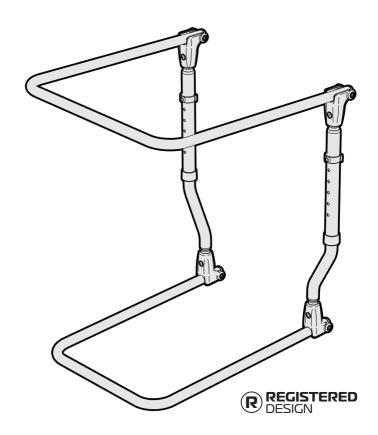

### **PRODUCT OVERVIEW**

#### **FEATURES**

- Suspend bedding above person in bed.

- Two width settings to support bedding.

- Height adjustable (6 settings)
- Easily slides under mattress.
- Easy to remove and fit when making bed.

- Folds flat for transport and storage (70mm).

- Lightweight (2.5kg).

(All dimensions shown are nominal)

Widths:

Small frame end: **355mm** Large frame end: **455mm** 

Depth: **500mm** 

Heights: **6 settings** 

Hole 1: **570**mm Hole 2: **595**mm Hole 3: **620**mm Hole 4: **645**mm

Hole 5: **670mm** Hole 6: **695mm** 

Folded (at lowest height setting)-

565mm L x 470mm W x 70mm H

Product Weight: 2.5kg

Maximum Supportive Load: 10kg