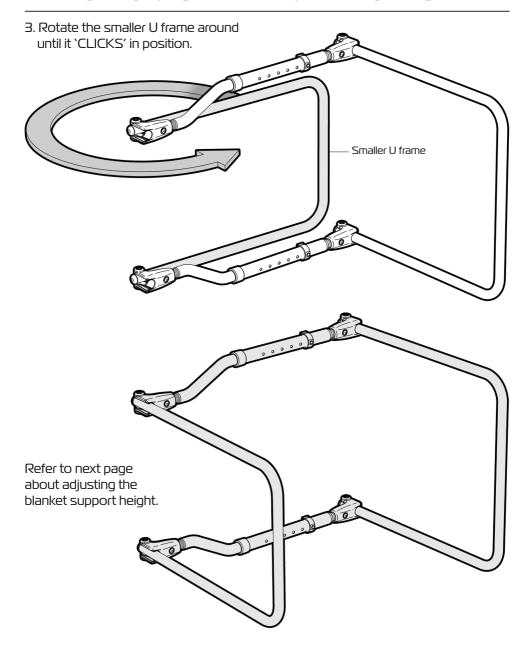

#### **SET UP: UNFOLD BLANKET SUPPORT**

Please follow these instructions to unfold the adjustable blanket support.

3.