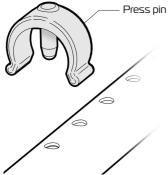

### **SET UP: UNFOLD BLANKET SUPPORT**

Please follow these instructions to adjust the height of the adjustable blanket support.

- 1. Position the blanket support on its back as shown.
- 2. Remove both the press pins from the frame.

- 3. Pull out the frame to the required height:
  - Hole 1: **565mm**
  - Hole 2: **590mm**
  - Hole 3: **615mm**
  - Hole 4: **640mm**
  - Hole 5: **665mm**
  - Hole 6: **690mm**