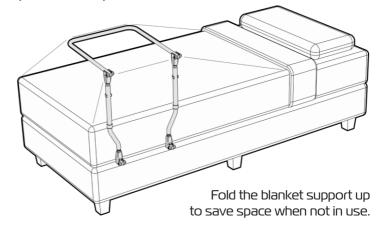

### **USAGE GUIDELINES**

Please follow these guidelines when using the adjustable blanket support.

Prior to putting the top sheet / blankets etc on the bed - slide the blanket support in between the base of the bed and the mattress. Then place the bedding over the top of the frame to suspend over the person in bed.