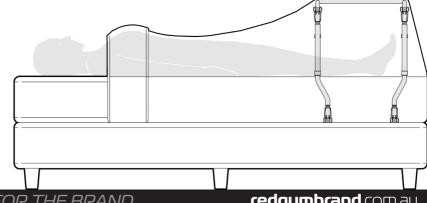

### **USAGE GUIDELINES**

Please follow these guidelines when using the adjustable blanket support.

Prior to putting the top sheet / blankets etc on the bed - slide the blanket support in between the base of the bed and the mattress. Then place the bedding over the top of the frame to suspend over the person in bed.

Do not place anything on top of the blanket support other than bedding.

Maximum Supportive Load: **10kg** 