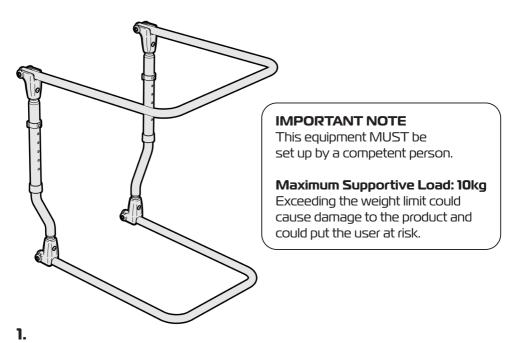

### **SET UP: UNPACK AND INSPECT**

#### **SET UP: UNFOLD BLANKET SUPPORT**

Please follow these instructions to unfold the adjustable blanket support.

3.

Do not place anything on top of the blanket support other than bedding.

Maximum Supportive Load: **10kg** 