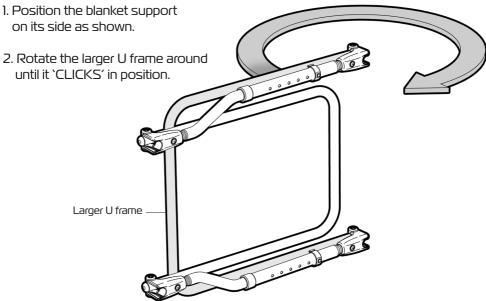

#### **SET UP: UNFOLD BLANKET SUPPORT**

Please follow these instructions to unfold the adjustable blanket support.

3.