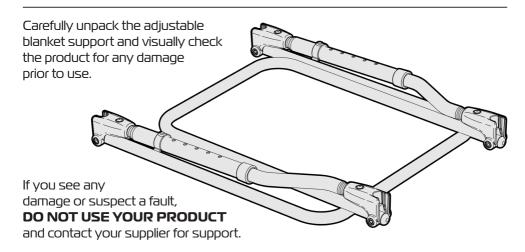

### **SET UP: UNPACK AND INSPECT**

#### INSPECTIONS

We suggest that you visually check the adjustable blanket support periodically for signs of damage or wear prior to use. Overall check that no components are loose or worn.

Withdraw the adjustable blanket support immediately if you suspect damage or any other fault. If in any doubt, please do not issue or use, but immediately contact your supplier for service support.