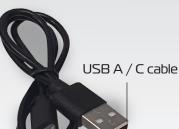

## FEATURES

- Handy portable 4 in 1 device:
  Air Compressor: Inflate tyres, balls etc
  Power pack: Charge your electronic devices on the go with internal powerbank (600mAh)
   Torch: Illuminate your surroundings
   Hazard Light: Alert others in the area
- Supplied with various attachments: Various air nozzles
   Flexible hose
   USB-A and USB-C cable for charging electronic devices
- Rechargeable device
- LCD display
- Comes with a pull string bag to store parts