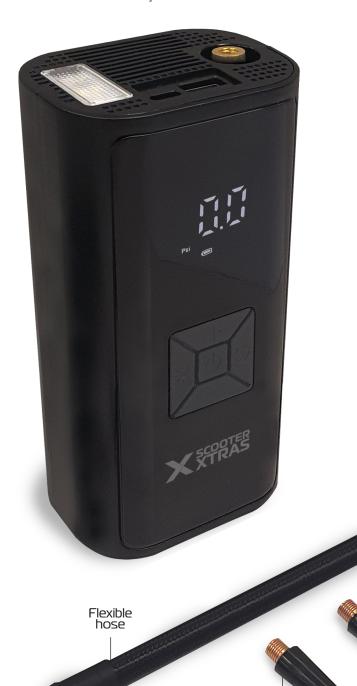

## FEATURES

- Handy portable 4 in 1 device:
  Air Compressor: Inflate tyres, balls etc
  Power pack: Charge your electronic devices on the go with internal powerbank (600mAh)
   Torch: Illuminate your surroundings
   Hazard Light: Alert others in the area
- Supplied with various attachments: Various air nozzles
   Flexible hose
   USB-A and USB-C cable for charging electronic devices
- Rechargeable device
- LCD display
- Comes with a pull string bag to store parts

## **SPECIFICATIONS**

- Overall: 80mm (W) x 57mm (D) x 160mm (H)
- PSI per Setting: Car: **26.0 - 50.0 PSI** Motorcycle: **30.0 - 65.0 PSI** Bikes: **26.0 - 45.0 PSI** Sporting Equipment: **4.0 - 16.0 PSI**
- Max Inflation Pressure: 150 PSI
- Battery: DC 7.4V / DC12V / 7Amp
- Battery Charge time: **5-7 hours**
- Product Weight: **0.5kg**