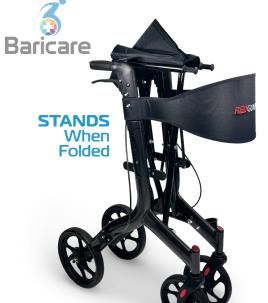

## BARIATRIC SIDE FOLDING SEAT WALKER

### RG4413DG - Dark Grey

### **SPECIFICATIONS**

(All dimensions shown are nominal and are in mm)

Overall Dimensions (at lowest setting):

760mm(W) x 690mm(L) x 935mm(H)

Seat: **560mm(W) x 420mm(L) x 580mm(H)** 

Folded: **320mm(W) x 690mm(L) x 935mm(H)** 