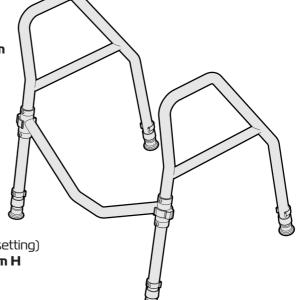

# **SET UP:** ADJUST HEIGHT

Please follow these instructions to adjust the height of the Toilet Surround.

**IMPORTANT NOTE:** Ensure all legs are set at the same height prior to use.

### **SPECIFICATIONS**

(All dimensions shown are nominal)

Unfolded:

Width overall: 560mm

Width between handles: 495mm

Depth: 500mm

Heights (floor to top of handle)

**5** settings

Hole 1: **600mm** 

Hole 2: **625mm** 

Hole 3: **650mm** 

Hole 4: **675mm** 

Hole 5: **700mm** 

Overall folded (at lowest height setting)

560mm L x 90mm W x 600mm H

Product Weight: 3kg