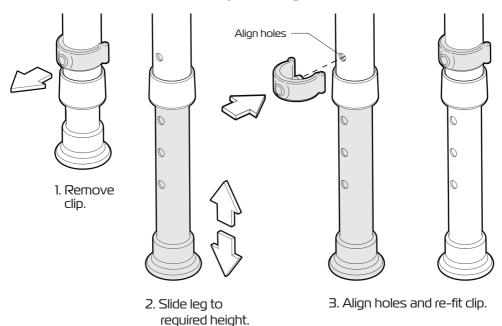

# **SET UP:** ADJUST HEIGHT

Please follow these instructions to adjust the height of the Toilet Surround.

**IMPORTANT NOTE:** Ensure all legs are set at the same height prior to use.