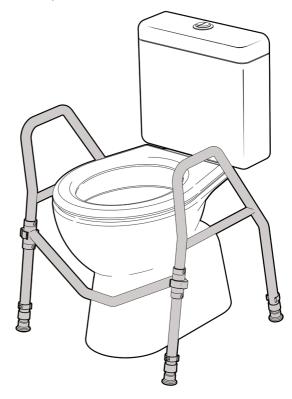

# **PRODUCT OVERVIEW**

### **FEATURES**

- Excellent sitting / standing aid when toileting.
- Dual grab handles assist with positioning when sitting on the toilet.
- Height adjustable legs.
- Non slip leg tips.
- Easy to set up (No tools required).
- Easy to position and remove.
- Can be folded for storage or transit.

### **SPECIFICATIONS**

(All dimensions shown are nominal)

Unfolded:

Width overall: 560mm

Width between handles: 495mm

Depth: 500mm

Heights (floor to top of handle)

**5** settings