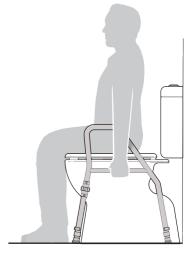

# **USAGE GUIDELINES**

Please follow these guidelines to get the optimal benefit from the Dual Grab Folding Toilet Surround.

Failure to follow these guidelines may result in damage to the toilet surround and put the user at risk.

Maximum Supportive Load: 130kg

Ensure that the Toilet Surround has been set up at the correct height to suit the users requirements.

Top of handles should be within reach when standing in front of the Toilet Surround.

Always have both hands on the handles and ensure your body weight is central over the Toilet Surround when getting on and off the toilet.

Use the lower handles when appropriate to reposition yourself when using the toilet.

Ensure ALL FOUR LEGS remain on the ground at all times when the Toilet Surround is being used.