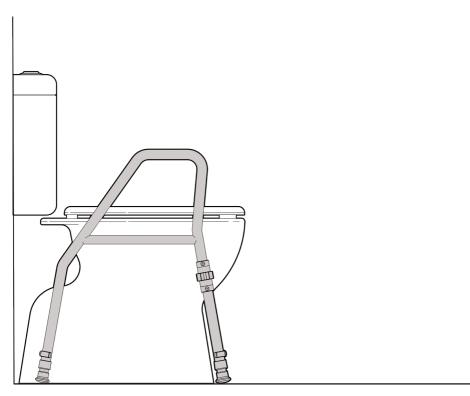

# **PRODUCT OVERVIEW**

### **FEATURES**

- Excellent sitting / standing aid when toileting.
- Dual grab handles assist with positioning when sitting on the toilet.
- Height adjustable legs.
- Non slip leg tips.
- Easy to set up (No tools required).
- Easy to position and remove.
- Can be folded for storage or transit.

### **SPECIFICATIONS**

(All dimensions shown are nominal)

Unfolded:

Width overall: 560mm

Width between handles: 495mm

Depth: 500mm

Heights (floor to top of handle)

**5** settings