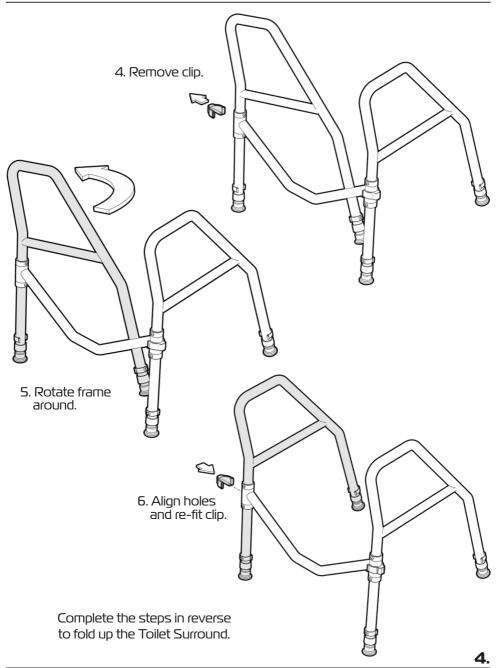

n sitting on the toilet.
- Height adjustable legs.
- Non slip leg tips.
- Easy to set up (No tools required).
- Easy to position and remove.
- Can be folded for storage or transit.

### **SPECIFICATIONS**

(All dimensions shown are nominal)

Unfolded:

Width overall: 560mm

Width between handles: 495mm

Depth: 500mm

Heights (floor to top of handle)

**5** settings

Hole 1: **600mm** 

Hole 2: **625mm** 

Hole 3: **650mm** 

Hole 4: **675mm** 

Hole 5: **700mm** 

Overall folded (at lowest height setting)

560mm L x 90mm W x 600mm H

Product Weight: 3kg

Maximum Supportive Load: 130kg



Please contact **REDGUM Brand** if you would like any further information on the Dual Grab Folding Toilet Surround.

# **SET UP: UNFOLD TOILET SURROUND**



# **SET UP**: UNFOLD TOILET SURROUND continued



# **SET UP:** ADJUST HEIGHT

Please follow these instructions to adjust the height of the Toilet Surround.



**IMPORTANT NOTE:** Ensure all legs are set at the same height prior to use.



# **USAGE GUIDELINES**

Please follow these guidelines to get the optimal benefit from the Dual Grab Folding Toilet Surround.

Failure to follow these guidelines may result in damage to the toilet surround and put the user at risk.

Maximum Supportive Load: 130kg

Ensure that the Toilet Surround has been set up at the correct height to suit the users requirements.

Top of handles should be within reach when standing in front of the Toilet Surround.



Always have both hands on the handles and ensure your body weight is central over the Toilet Surround when getting on and off the toilet.

Use the lower