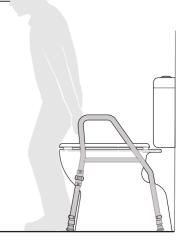

# **USAGE GUIDELINES**

Please follow these guidelines to get the optimal benefit from the Dual Grab Folding Toilet Surround.

Failure to follow these guidelines may result in damage to the toilet surround and put the user at risk.

Maximum Supportive Load: 130kg

Ensure that the Toilet Surround has been set up at the correct height to suit the users requirements.

Top of handles should be within reach when standing in front of the Toilet Surround.

Always have both hands on the handles and ensure your body weight is central over the Toilet Surround when getting on and off the toilet.

Use the lower handles when appropriate to reposition yourself when using the toilet.