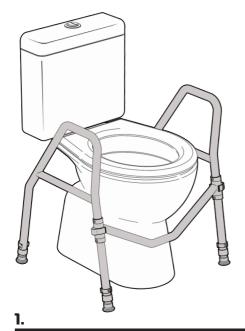

# **SET UP: UNFOLD TOILET SURROUND**

# **SET UP**: UNFOLD TOILET SURROUND continued