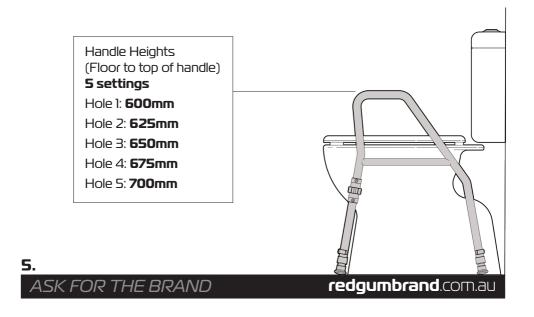

### **SPECIFICATIONS**

(All dimensions shown are nominal)

Unfolded:

Width overall: 560mm

Width between handles: 495mm

Depth: 500mm

Heights (floor to top of handle)

**5** settings

Hole 1: **600mm** 

Hole 2: **625mm** 

Hole 3: **650mm** 

Hole 4: **675mm** 

Hole 5: **700mm** 

Overall folded (at lowest height setting)

560mm L x 90mm W x 600mm H

Product Weight: 3kg