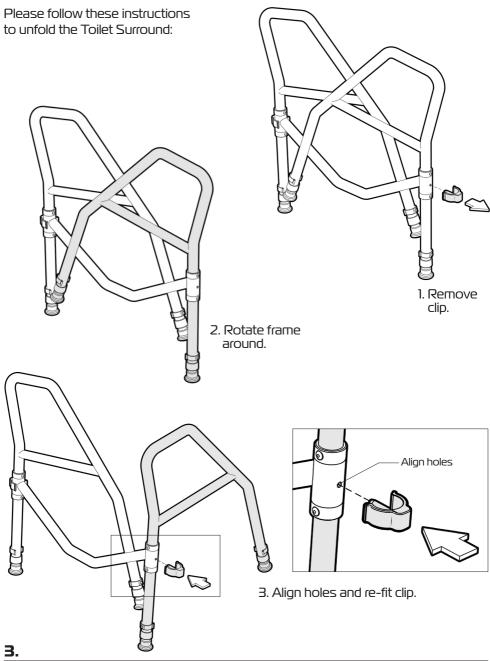

# **SET UP: UNFOLD TOILET SURROUND**

# **SET UP**: UNFOLD TOILET SURROUND continued