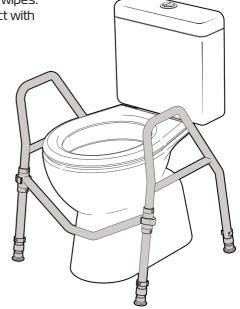

# **PRODUCT OVERVIEW**

### **FEATURES**

- Excellent sitting / standing aid when toileting.
- Dual grab handles assist with positioning when sitting on the toilet.
- Height adjustable legs.
- Non slip leg tips.
- Easy to set up (No tools required).
- Easy to position and remove.
- Can be folded for storage or transit.

### **SPECIFICATIONS**

(All dimensions shown are nominal)

Unfolded:

Width overall: 560mm

Width between handles: 495mm

Depth: 500mm

Heights (floor to top of handle)

**5** settings

Hole 1: **600mm** 

Hole 2: **625mm** 

Hole 3: **650mm** 

Hole 4: **675mm** 

Hole 5: **700mm** 

Overall folded (at lowest height setting)

560mm L x 90mm W x 600mm H

Product Weight: 3kg