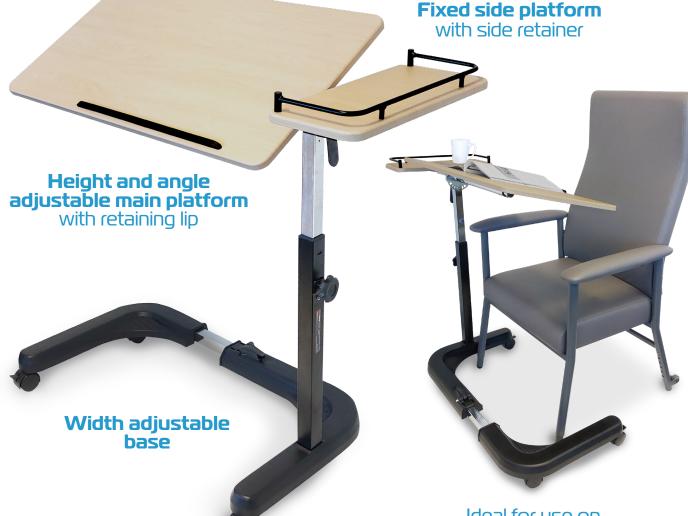

# OVER BED CHAIR TABLE

#### FEATURES

- Large working surface
- Height adjustable platform with retaining lip
- Tilt top with various angle settings
- Fixed side platform with retainer
- Width adjustable base
- Low clearance base to fit under beds
- Swivel castors
- Can be flat packed for storage or transport

#### SPECIFICATIONS

- Large Platform: **750mm (L) x 400mm (W) x 0°- 90**°
- Side Platform: 180mm (L) x 400mm (W)
- Platform Height: 700 980mm
- Base Frame: **540 - 760mm (W-int.) x 115mm (H)**
- Castors: Ø50mm twin wheel
- Product Weight: 12kg
- Maximum Weight Loading: 10kg