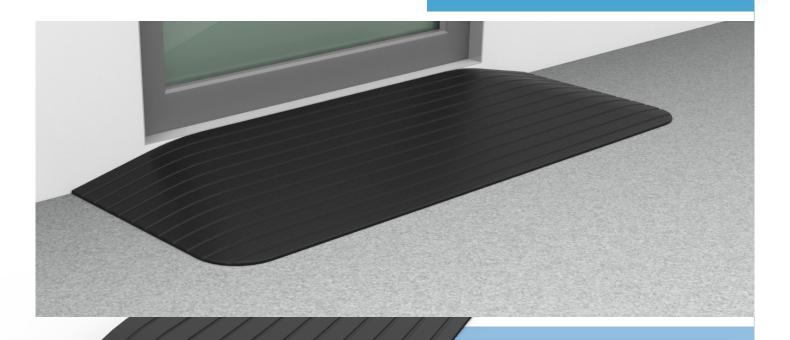

## RUBBER WEDGERAMP **RAMR20100**

**Grooved** non slip surface

## **FEATURES**

- Solid black rubber construction
- Grooved non slip surfaces provides excellent grip
- Suitable for indoor and outdoor use
- Sloping sides for improved access

## Improved access for mobility equipment

## **SPECIFICATIONS**

Overall Dimensions: Width: **890mm** Depth: **540mm** Height: 100mm Product Weight: 21kg

Maximum User Weight: 270kg

Please contact REDGUM Brand if you require further information on this product.