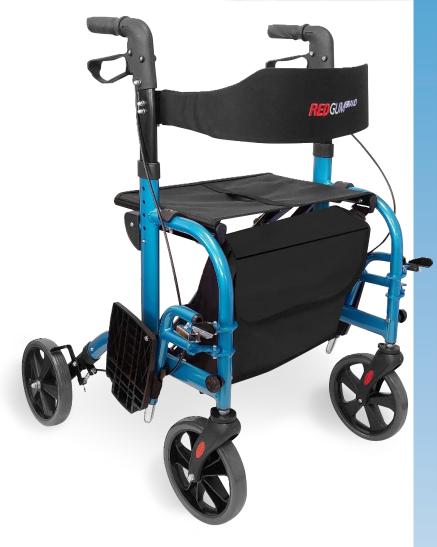

## DUAL PURPOSE SIDE FOLDING SEAT WALKER

RG4408 SKYBLUE RED

DARK GREY

#### FEATURES

- Great walking and stability aid
- Converts to a transit wheelchair
- Side folding seat walker
- Height adjustable handles
- Ergonomic hand grips to reduce pressure
- Large solid diameter wheels for excellent mobility
- Lightweight aluminium construction
- Removable swing away leg rests
- Soft operation hand brake
- Walking stick holder

#### SPECIFICATIONS

(All dimensions shown are nominal and at lowest setting)

- Overall Seat Walker: (5 settings) 600mm (W) x 720mm (D) x 900 - 1000mm (H)
- Overall Transit Wheelchair (5 settings) 600mm (W) x 970mm (D) x 900 - 1000mm (H)
- Folded: **320mm (W) x 720mm (D) x 900 1000mm (H)**
- Seat: **430mm (W)** x **310mm (D)** x **570mm (H)**
- Backrest: 420mm (W) x 150 250mm (H) (from seat)
- Wheels: Ø200mm / 8"
- Product Weight: 9.3kg
- Max. User Weight: 120kg