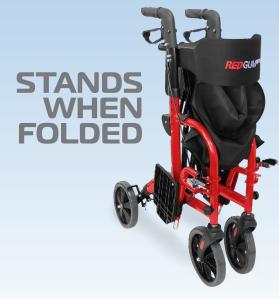

#### FEATURES

- Great walking and stability aid
- Converts to a transit wheelchair
- Side folding seat walker
- Height adjustable handles
- Ergonomic hand grips to reduce pressure
- Large solid diameter wheels for excellent mobility
- Lightweight aluminium construction
- Removable swing away leg rests
- Soft operation hand brake
- Walking stick holder

#### SPECIFICATIONS

(All dimensions shown are nominal and at lowest setting)

- Overall Seat Walker: (5 settings) 600mm (W) x 720mm (D) x 900 - 1000mm (H)
- Overall Transit Wheelchair (5 settings) 600mm (W) x 970mm (D) x 900 - 1000mm (H)
- Folded: **320mm (W) x 720mm (D) x 900 1000mm (H)**
- Seat: **430mm (W)** x **310mm (D)** x **570mm (H)**
- Backrest: 420mm (W) x 150 250mm (H) (from seat)
- Wheels: Ø200mm / 8"
- Product Weight: 9.3kg
- Max. User Weight: 120kg