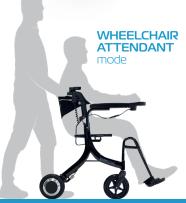

#### **FEATURES**

- Powered seat walker / wheelchair all-in-one
- Ideal for indoor and outdoor use
- Movement assistance / resistance
- Folds up for transport and storage
- Lightweight (17kg with battery removed)
- Occupant and attendant LCD controllers
- Included carry bag
- Padded sling seat
- Swing away leg rests
- Height adjustable padded backrest
- Height adjustable footplates
- Heel straps
- Height adjustable push handles
- Flip up padded armrests
- Dual handbrakes with park brake
- Dual brushless motors
- 24V / SAh Lithium-ion battery
- Large flat free wheels for excellent mobility
- Up to 16km range (Depending on occupant and conditions)
- Intelligent electromagnetic brakes
- 4 to 6 hours charge time
- Seat belt