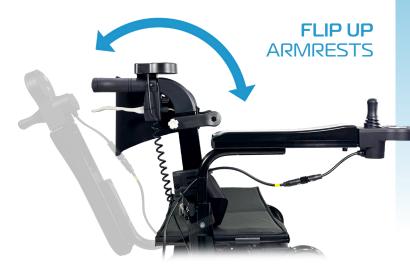

#### **FEATURES**

- Powered seat walker / wheelchair all-in-one
- Ideal for indoor and outdoor use
- Movement assistance / resistance
- Folds up for transport and storage
- Lightweight (17kg with battery removed)
- Occupant and attendant LCD controllers
- Included carry bag
- Padded sling seat
- Swing away leg rests
- Height adjustable padded backrest
- Height adjustable footplates
- Heel straps
- Height adjustable push handles
- Flip up padded armrests
- Dual handbrakes with park brake
- Dual brushless motors
- 24V / SAh Lithium-ion battery
- Large flat free wheels for excellent mobility
- Up to 16km range (Depending on occupant and conditions)
- Intelligent electromagnetic brakes
- 4 to 6 hours charge time
- Seat belt