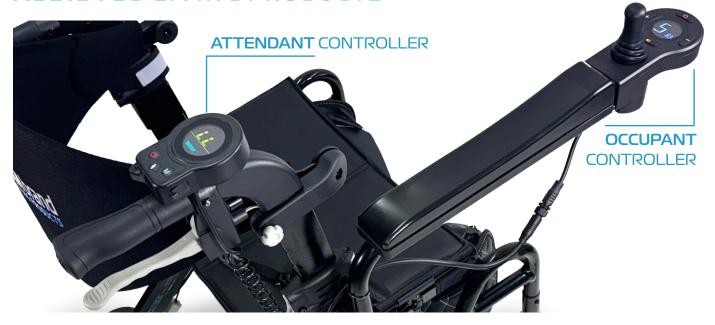

#### **FEATURES**

- Powered seat walker / wheelchair all-in-one
- Ideal for indoor and outdoor use
- Movement assistance / resistance
- Folds up for transport and storage
- Lightweight (17kg with battery removed)
- Occupant and attendant LCD controllers
- Included carry bag
- Padded sling seat
- Swing away leg rests
- Height adjustable padded backrest
- Height adjustable footplates
- Heel straps
- Height adjustable push handles
- Flip up padded armrests
- Dual handbrakes with park brake
- Dual brushless motors
- 24V / SAh Lithium-ion battery
- Large flat free wheels for excellent mobility
- Up to 16km range (Depending on occupant and conditions)
- Intelligent electromagnetic brakes
- 4 to 6 hours charge time
- Seat belt