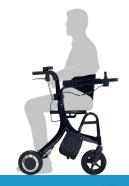

## STEADYSTRIDE

**FOLDING ELECTRIC SEAT WALKER / WHEELCHAIR** 

#### **FEATURES**

- Powered seat walker / wheelchair all-in-one
- Ideal for indoor and outdoor use
- Movement assistance / resistance
- Folds up for transport and storage
- Lightweight (17kg with battery removed)
- Occupant and attendant LCD controllers
- Included carry bag
- Padded sling seat
- Swing away leg rests
- Height adjustable padded backrest
- Height adjustable footplates
- Heel straps
- Height adjustable push handles
- Flip up padded armrests
- Dual handbrakes with park brake
- Dual brushless motors
- 24V / SAh Lithium-ion battery
- Large flat free wheels for excellent mobility
- Up to 16km range (Depending on occupant and conditions)
- Intelligent electromagnetic brakes
- 4 to 6 hours charge time
- Seat belt