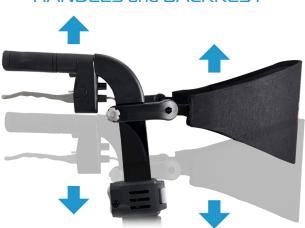

## ADJUSTABLE HANDLES and BACKREST

#### **FEATURES**

- Powered seat walker / wheelchair all-in-one
- Ideal for indoor and outdoor use
- Movement assistance / resistance
- Folds up for transport and storage
- Lightweight (17kg with battery removed)
- Occupant and attendant LCD controllers
- Included carry bag
- Padded sling seat
- Swing away leg rests
- Height adjustable padded backrest
- Height adjustable footplates
- Heel straps
- Height adjustable push handles
- Flip up padded armrests
- Dual handbrakes with park brake
- Dual brushless motors
- 24V / SAh Lithium-ion battery
- Large flat free wheels for excellent mobility
- Up to 16km range (Depending on occupant and conditions)
- Intelligent electromagnetic brakes
- 4 to 6 hours charge time
- Seat belt