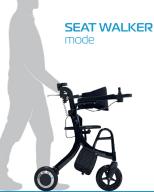

## STEADYSTRIDE

**FOLDING ELECTRIC SEAT WALKER / WHEELCHAIR** 

#### **FEATURES**

- Powered seat walker / wheelchair all-in-one
- Ideal for indoor and outdoor use
- Movement assistance / resistance
- Folds up for transport and storage
- Lightweight (17kg with battery removed)
- Occupant and attendant LCD controllers
- Included carry bag
- Padded sling seat
- Swing away leg rests
- Height adjustable padded backrest
- Height adjustable footplates
- Heel straps
- Height adjustable push handles
- Flip up padded armrests
- Dual handbrakes with park brake
- Dual brushless motors
- 24V / SAh Lithium-ion battery
- Large flat free wheels for excellent mobility
- Up to 16km range (Depending on occupant and conditions)
- Intelligent electromagnetic brakes
- 4 to 6 hours charge time
- Seat belt