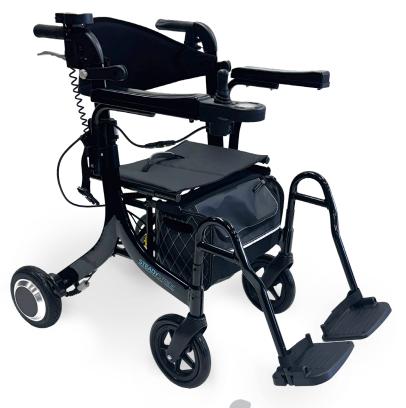

## STEADYSTRIDE

**FOLDING ELECTRIC SEAT WALKER / WHEELCHAIR** 

#### **FEATURES**

- Powered seat walker / wheelchair all-in-one
- Ideal for indoor and outdoor use
- Movement assistance / resistance
- Folds up for transport and storage
- Lightweight (17kg with battery removed)
- Occupant and attendant LCD controllers
- Included carry bag
- Padded sling seat
- Swing away leg rests
- Height adjustable padded backrest
- Height adjustable footplates
- Heel straps
- Height adjustable push handles
- Flip up padded armrests
- Dual handbrakes with park brake
- Dual brushless motors
- 24V / SAh Lithium-ion battery
- Large flat free wheels for excellent mobility
- Up to 16km range (Depending on occupant and conditions)
- Intelligent electromagnetic brakes
- 4 to 6 hours charge time
- Seat belt