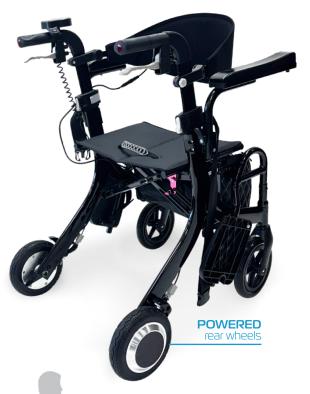

# REDGUM brand ASSISTED LIVING PRODUCTS

## STEADYSTRIDE

**FOLDING ELECTRIC SEAT WALKER / WHEELCHAIR** 













#### **NEW PRODUCT! RG4409BK**

#### **FEATURES**

- Powered seat walker / wheelchair all-in-one
- Ideal for indoor and outdoor use
- Movement assistance / resistance
- Folds up for transport and storage
- Lightweight (17kg with battery removed)
- Occupant and attendant LCD controllers
- Included carry bag
- Padded sling seat
- Swing away leg rests
- Height adjustable padded backrest
- Height adjustable footplates
- Heel straps
- Height adjustable push handles
- Flip up padded armrests
- Dual handbrakes with park brake
- Dual brushless motors
- 24V / SAh Lithium-ion battery
- Large flat free wheels for excellent mobility
- Up to 16km range (Depending on occupant and conditions)
- Intelligent electromagnetic brakes
- 4 to 6 hours charge time
- Seat belt



TURN OVER FOR **SPECIFIC