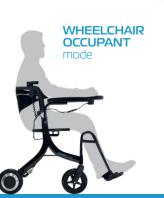

#### **FEATURES**

- Powered seat walker / wheelchair all-in-one
- Ideal for indoor and outdoor use
- Movement assistance / resistance
- Folds up for transport and storage
- Lightweight (17kg with battery removed)
- Occupant and attendant LCD controllers
- Included carry bag
- Padded sling seat
- Swing away leg rests
- Height adjustable padded backrest
- Height adjustable footplates
- Heel straps
- Height adjustable push handles
- Flip up padded armrests
- Dual handbrakes with park brake
- Dual brushless motors
- 24V / SAh Lithium-ion battery
- Large flat free wheels for excellent mobility
- Up to 16km range (Depending on occupant and conditions)
- Intelligent electromagnetic brakes
- 4 to 6 hours charge time
- Seat belt