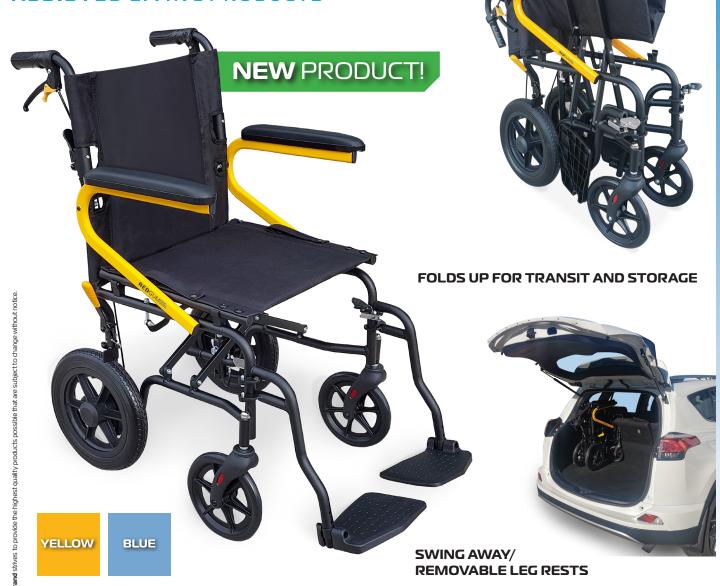

## OPAL TRANSIT WHEELCHAIR

RG311Y18 (Yellow) / RG311B18 (Blue)

## **FEATURES**

- Folding frame / fold down back rest
- Padded arm rests
- Removable swing away leg rests
- Adjustable swing up foot plates
- Attendant and occupant hand brakes
- Attendant propelled push handles
- Storage pocket on back rest

## **SPECIFICATIONS**

Overall Dimensions:

W: 550mm x H: 910mm x D: 985mm

Folded: W: 250mm x H: 735mm x D: 720mm Seat: W: 460mm x H: 500mm x D: 400mm

Arm rest height: **240mm**Back rest height: **410mm** 

Foot rest height: **410 - 450mm (from seat)** Wheels: **ø300mm** (back) **- ø200mm (front)** 