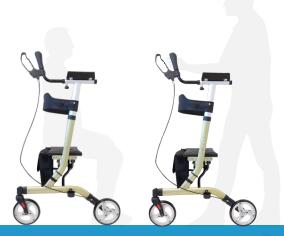

## **FEATURES**

- Great walking and stability aid
- Height adjustable handles
- Padded forearms supports
- Ergonomic rubber hand grips
- User friendly loop brake handles
- Padded seating
- Removable carry bag
- Walking stick holder
- Large wheels for excellent mobility
- Folds up for transport and storage

## **SPECIFICATIONS**

(All dimensions shown are nominal)

- Overall: **790mm L x 645mm W x 1235mm H** (at lowest setting)
- Overall Folded: **790mm L x 270mm W x 1235mm H**
- Forearm Support Height: 1075 1175mm (floor to gutter) (5 settings)
- Seat: **455mm W x 250mm D x 530mm H** (floor to seat)
- Wheel Diameter: Ø200mm / 8"
- Carry Bag: **385mm W x 90mm D x 305mm H**
- Product Weight: 9kg
- Maximum User Weight: **136kg**
- Maximum Carry Bag Loading Weight: **5kg**