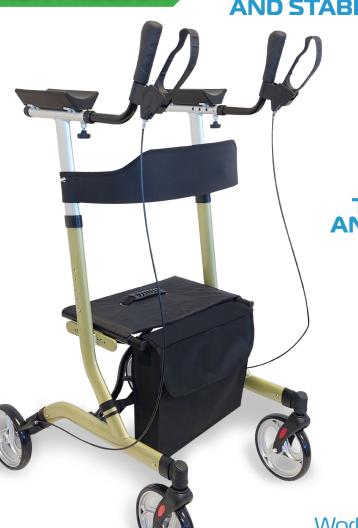

## WALKING TUTOR WITH SEAT

**RG4320AA** 

## **FEATURES**

- Great walking and stability aid
- Height adjustable handles
- Padded forearms supports
- Ergonomic rubber hand grips
- User friendly loop brake handles
- Padded seating
- Removable carry bag
- Walking stick holder
- Large wheels for excellent mobility
- Folds up for transport and storage

## **SPECIFICATIONS**

(All dimensions shown are nominal)

- Overall: **790mm L x 645mm W x 1235mm H** (at lowest setting)
- Overall Folded: **790mm L x 270mm W x 1235mm H**
- Forearm Support Height: 1075 1175mm (floor to gutter) (5 settings)
- Seat: **455mm W x 250mm D x 530mm H** (floor to seat)
- Wheel Diameter: Ø200mm / 8"
- Carry Bag: **385mm W x 90mm D x 305mm H**
- Product Weight: 9kg
- Maximum User Weight: **136kg**
- Maximum Carry Bag Loading Weight: **5kg**